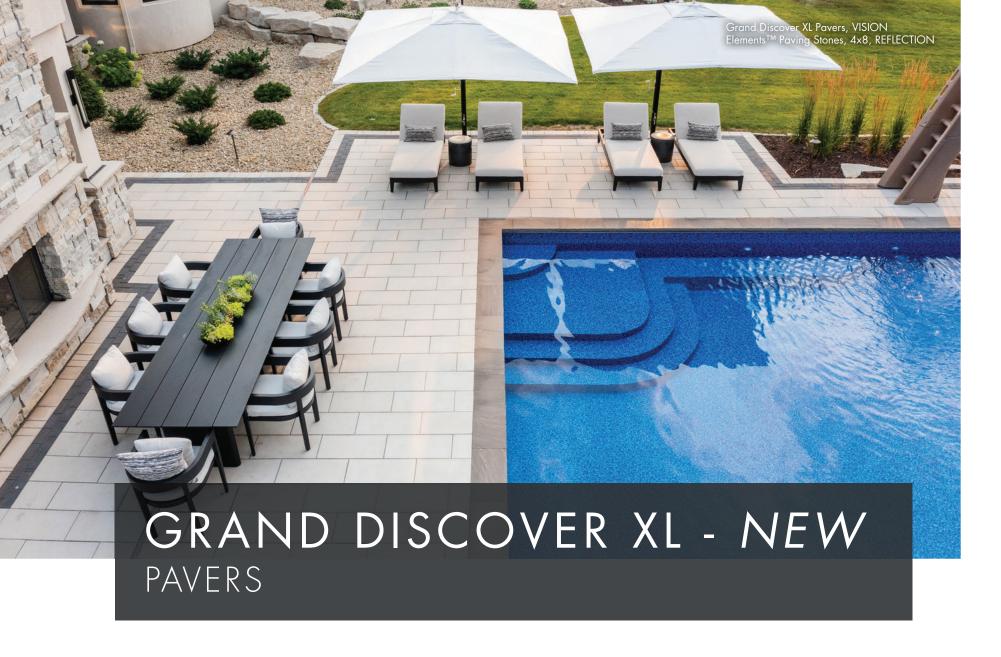

Grand Discover® XL Pavers offer a smooth, sought-after surface texture in extra-large, long units. These pavers can be used alone or melded with compatible pavers to create one-of-a-kind installations.

Vision

Enlighten - NEW

Timeless

Majestic

GRAND DISCOVER® XL SIZE - NEW D x H x L (Inches)

16 x 2<sup>3/4</sup> x 32

The color photos shown in this catalog were prepared with careful attention to accuracy. However, colors shown may vary from actual hues and should only be used as a guide. Refer to actual product samples for final color selection. Because concrete units are manufactured with high quality, naturally-mined aggregates and materials, variations in color or shading should be expected in products that are manufactured at different times and in units having different shapes. This color or shading variation is acceptable in the industry.