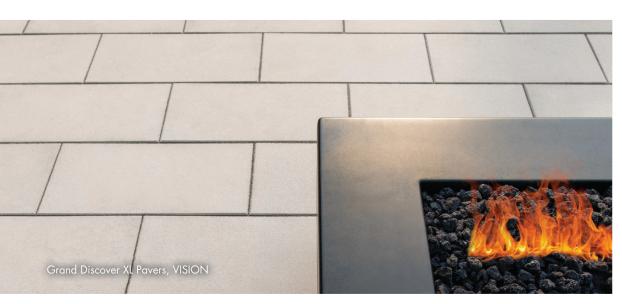

Grand Discover® XL Pavers offer a smooth, sought-after surface texture in extra-large, long units. These pavers can be used alone or melded with compatible pavers to create one-of-a-kind installations.

Vision

Enlighten - NEW

Timeless

Majestic

GRAND DISCOVER® XL SIZE - NEW D x H x L (Inches)

16 x 2<sup>3/4</sup> x 32

The color photos shown in this catalog were prepared with careful attention to accuracy. However, colors shown may vary from actual hues and should only be used as a guide. Refer to actual product samples for final color selection. Because concrete units are manufactured with high quality, naturally-mined aggregates and materials, variations in color or shading should be expected in products that are manufactured at different times and in units having different shapes. This color or shading variation is acceptable in the industry.