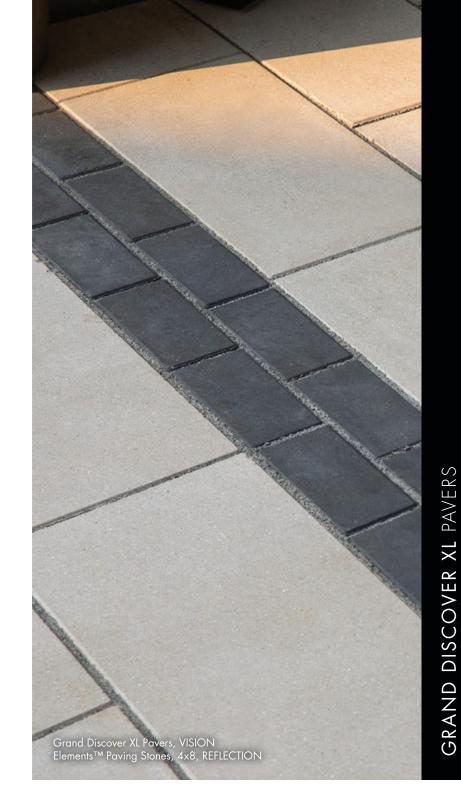

Grand Discover® XL Pavers offer a smooth, sought-after surface texture in extra-large, long units. These pavers can be used alone or melded with compatible pavers to create one-of-a-kind installations.