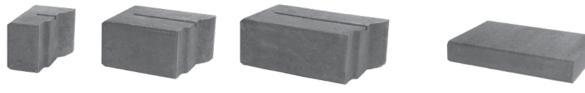

|                        | Small           | Medium            | Large             | Cap            |
|------------------------|-----------------|-------------------|-------------------|----------------|
| Approximate Dimensions | 6" x 6/4" x 10" | 6" x 12/10" x 10" | 6" × 16/14" × 10" | 3" x 18" x 13" |
| Approximate Weight     | 22 lbs.         | 50 lbs.           | 68 lbs.           | 54 lbs.        |
| Coverage               | 0.21 sq. ft.    | 0.46 sq. ft.      | 0.63 sq. ft.      | 1.5 lin. ft.   |

Actual dimensions and weight may vary from these approximate values due to variations in manufacturing processes. Specifications may change without notice. See your Anchor representative for details, color options, block dimensions and additional information.