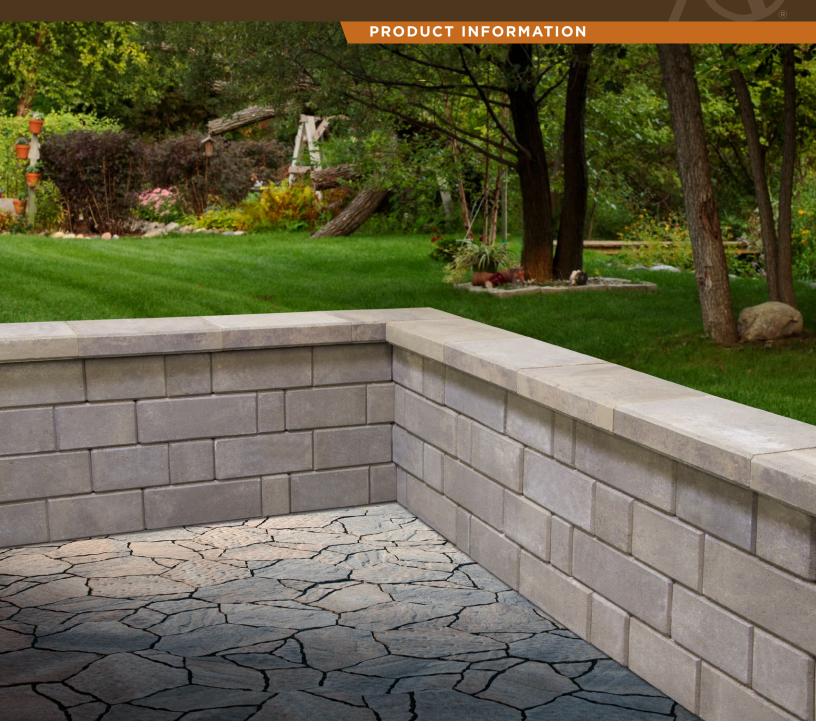

## Concourse<sup>™</sup> FSW FREESTANDING WALL SYSTEM

Featuring a smooth face, framed by subtle chamfers, Concourse FSW offers a modern look and excellent design flexibility to build eye-catching freestanding walls. This modular 3-piece system can also be used for multiple column sizes and other outdoor elements to produce a seamless outdoor space.

## Features & Benefits:

- 3-piece design offers maximum design flexibility
- Stack & glue design for installation ease
- Top channel accommodates wiring
- Complete system allows for a seamless installation