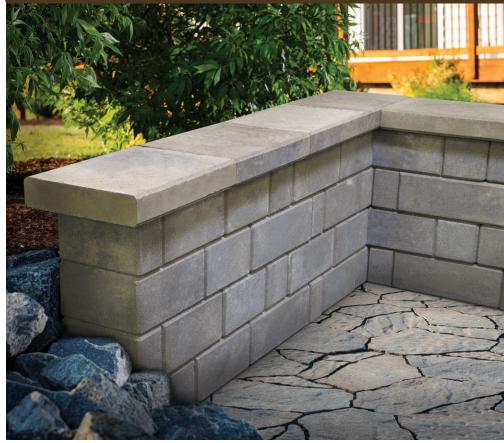

## Concourse<sup>™</sup> FSW FREESTANDING WALL SYSTEM

Featuring a smooth face, framed by subtle chamfers, Concourse FSW offers a modern look and excellent design flexibility to build eye-catching freestanding walls. This modular 3-piece system can also be used for multiple column sizes and other outdoor elements to produce a seamless outdoor space.

## Features & Benefits:

- 3-piece design offers maximum design flexibility
- Stack & glue design for installation ease
- Top channel accommodates wiring
- Complete system allows for a seamless installation