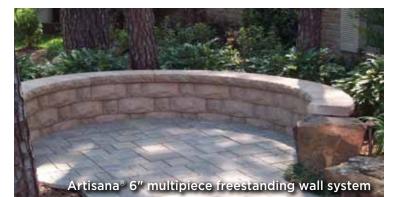

The design of these easy-to-use products allows for sweeping curves. The retaining wall system can be used in applications ranging from curves to corners, terraces to raised patios, steps to columns.

Complementary accessories and freestanding wall products complete the system. The freestanding wall blocks can be used for seating walls, courtyards and patio walls.

#### Freestanding wall system

- Can be used to build walls up to 3 feet high, including buried course, but excluding the cap
- Minimum radius using all three units: 4 feet\*\*

<sup>\*</sup>This height assumes level backfill and clean, compacted sand or gravel and no surcharge. \*\*May vary depending on the installation pattern.