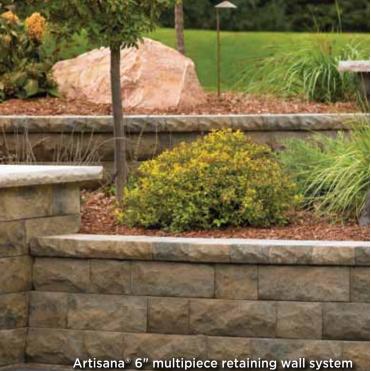

#### **Retaining wall system**

- Can be used to build gravity walls up to 3 feet high, including buried course, but excluding the cap.\* Taller walls can be built using geosynthetic reinforcement or the Anchorplex<sup>™</sup> retaining wall system when designed by a qualified engineer.
- Minimum outside radius, measured on the top course to the front of the units: 4 feet\*\*
- Minimum inside radius, measured on the base course to the front of the units: 8 feet\*\*