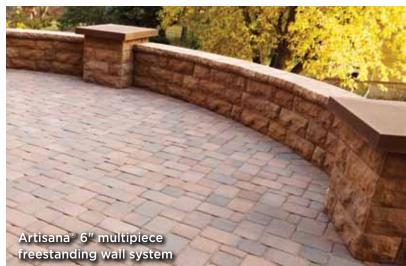

The design of these easy-to-use products allows for sweeping curves. The retaining wall system can be used in applications ranging from curves to corners, terraces to raised patios, steps to columns.

Complementary accessories and freestanding wall products complete the system. The freestanding wall blocks can be used for seating walls, courtyards and patio walls.

#### Freestanding wall system

- Can be used to build walls up to 3 feet high, including buried course, but excluding the cap
- Minimum radius using all three units: 4 feet\*\*

<sup>\*</sup>This height assumes level backfill and clean, compacted sand or gravel and no surcharge. \*\*May vary depending on the installation pattern.