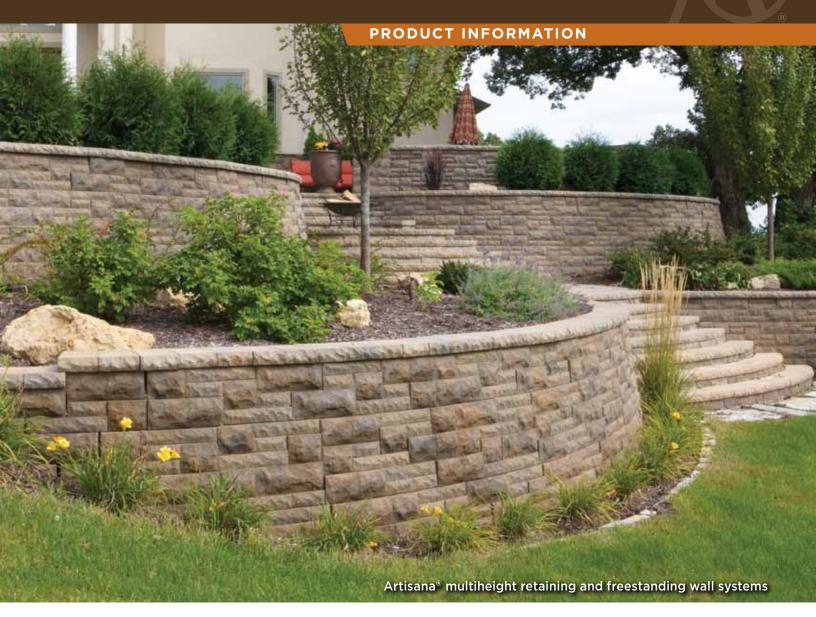

# Artisana<sup>®</sup> WALL SYSTEMS

Featuring a classic, hand-worked stone appearance, the Artisana<sup>®</sup> wall system provides elegance for residential or commercial settings. The attractive multiheight design and rich variegated colors offer an alternative look to traditional retaining wall units.

The design of these easy-to-use products allows for sweeping curves. The retaining wall system can be used in applications ranging from curves to corners, terraces to raised patios, steps to columns.

Complementary accessories and freestanding wall products complete the system. The freestanding wall blocks can be used for seating walls, courtyards and patio walls.

A versatile product, Artisana units can be used in a combination of 6- and 3-inch-high units, or with 6- or 3-inch-high units alone.