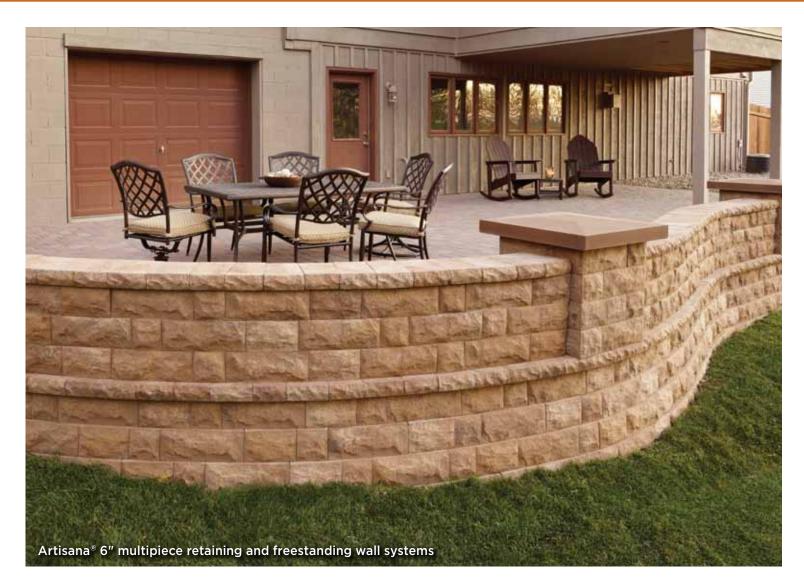

A versatile product, Artisana units can be used in a combination of 6- and 3-inch-high units, or with 6- or 3-inch-high units alone.

#### Freestanding wall system

- Can be used to build walls up to 3 feet high, including buried course, but excluding the cap
- Minimum radius using all three units: 4 feet\*\*

<sup>\*</sup>This height assumes level backfill and clean, compacted sand or gravel and no surcharge. \*\*May vary depending on the installation pattern.