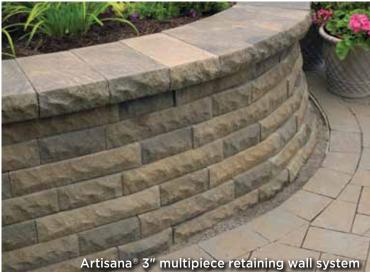

A versatile product, Artisana units can be used in a combination of 6- and 3-inch-high units, or with 6- or 3-inch-high units alone.

#### **Retaining wall system**

- Can be used to build gravity walls up to 3 feet high, including buried course, but excluding the cap.\* Taller walls can be built using geosynthetic reinforcement or the Anchorplex<sup>™</sup> retaining wall system when designed by a qualified engineer.
- Minimum outside radius, measured on the top course to the front of the units: 4 feet\*\*
- Minimum inside radius, measured on the base course to the front of the units: 8 feet\*\*