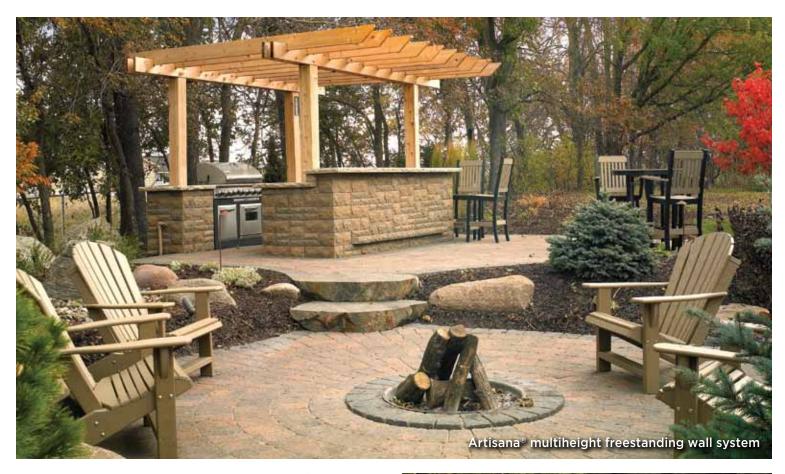

# Artisana<sup>®</sup> WALL SYSTEMS

Featuring a classic, hand-worked stone appearance, the Artisana<sup>®</sup> wall system provides elegance for residential or commercial settings. The attractive multiheight design and rich variegated colors offer an alternative look to traditional retaining wall units.

The design of these easy-to-use products allows for sweeping curves. The retaining wall system can be used in applications ranging from curves to corners, terraces to raised patios, steps to columns.

Complementary accessories and freestanding wall products complete the system. The freestanding wall blocks can be used for seating walls, courtyards and patio walls.

A versatile product, Artisana units can be used in a combination of 6- and 3-inch-high units, or with 6- or 3-inch-high units alone.