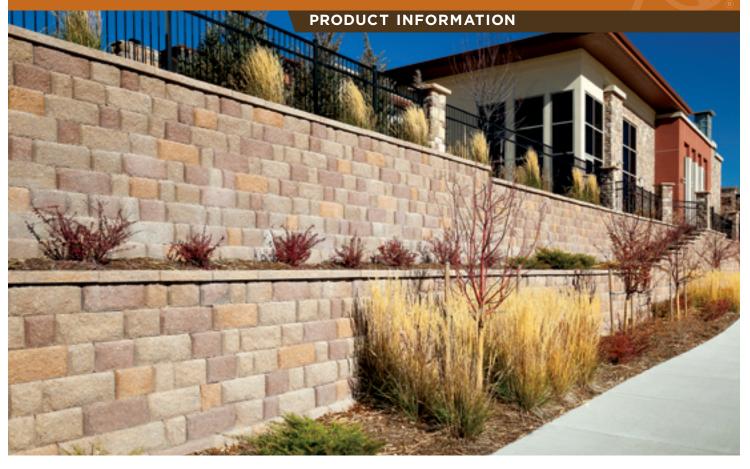

## Diamond Pro Stone Cut<sup>®</sup>

MULTIPIECE RETAINING WALL SYSTEM

**PRODUCT INFORMATION** 

Renowned for its rough-hewn face and earthen tones, the Diamond Pro Stone Cut® retaining wall system imparts a rich appearance not commonly found in commercial retaining walls. The performance characteristics make it the proven solution for tall walls, Department of Transportation projects, commercial developments, water applications and other critical wall needs.