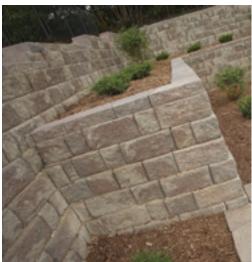

- Original rear-lip block
- Can be used to build gravity walls up to 4 feet high, including buried course, but excluding the cap\*
- Taller walls can be built using geosynthetic reinforcement or the Anchorplex<sup>™</sup> retaining wall system when designed by a qualified engineer
- Minimum outside radius, measured on the top course to the front of the units: 4 feet\*\*
- Minimum inside radius, measured on the base course to the front of the units: 7 feet\*\*
- ICC evaluated