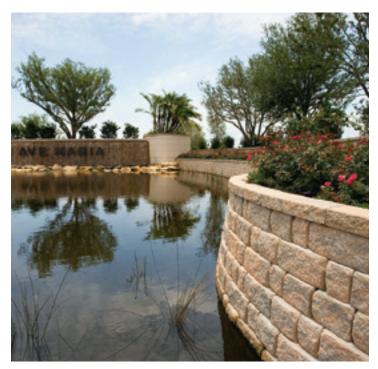

## Diamond Pro Stone Cut<sup>®</sup>

MULTIPIECE RETAINING WALL SYSTEM

**PRODUCT INFORMATION** 

Renowned for its rough-hewn face and earthen tones, the Diamond Pro Stone Cut® retaining wall system imparts a rich appearance not commonly found in commercial retaining walls. The performance characteristics make it the proven solution for tall walls, Department of Transportation projects, commercial developments, water applications and other critical wall needs.