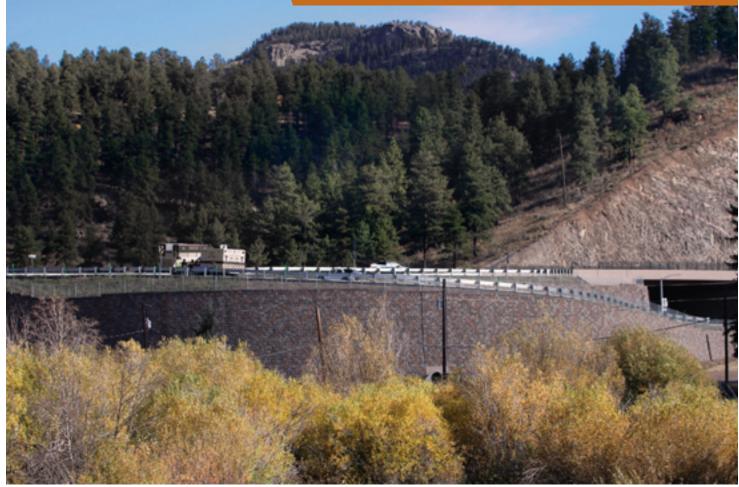

## Diamond Pro Stone Cut<sup>®</sup>

MULTIPIECE RETAINING WALL SYSTEM

**PRODUCT INFORMATION** 

Renowned for its rough-hewn face and earthen tones, the Diamond Pro Stone Cut® retaining wall system imparts a rich appearance not commonly found in commercial retaining walls. The performance characteristics make it the proven solution for tall walls, Department of Transportation projects, commercial developments, water applications and other critical wall needs.